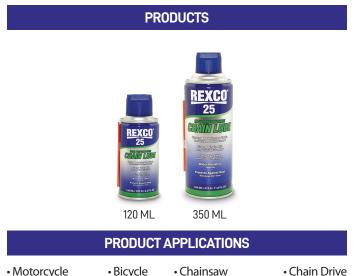

 Motorcycle Gear Machine

 Chainsaw Forklift Industrial Crane

#### Chain Drive • O, X, Z Ring